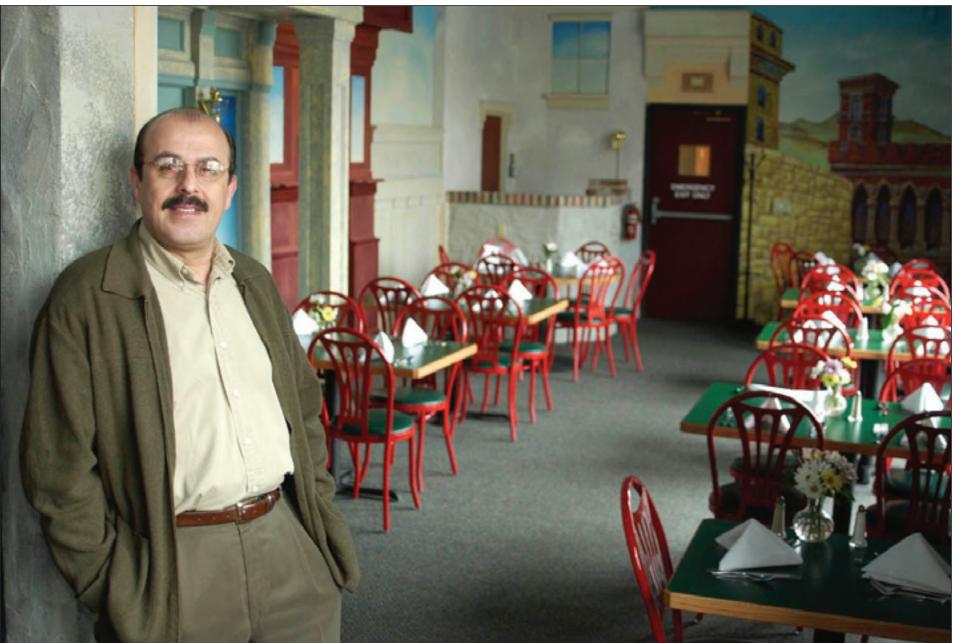

## **Mediterranean Grill**

The Mediterranean Grill is an alternative dining experience in the Helena area that offers authentic foods and flavors from another part of the world. The 2,700-square-foot restaurant was completely remodeled beginning with the sewer and drain pipes and ending with the wood stove, facade and brick work. Pictured at left is the grill's owner and chef, Ersun Oser, who also acted as general contractor on the project. Work began on the restaurant in October 2003 and its doors were opened to the public on Jan. 6, 2004. Omni Consulting out of Billings was the construction company with help from Derek Brown Construction. Gordon Zuelke, a Capital High School art teacher, painted the decor to create a Mediterranean atmosphere.